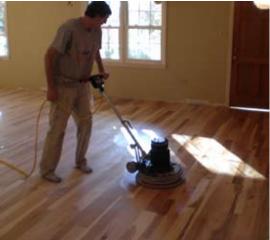

## Machine Buffed

Mopped

## **Rainforest, Bio Poly NT**

- Twice as fast as mopping
- Uses half the product as regular polyurethane
- Spot maintainable

**Earthpaint** 

- Unbeatable natural satin beauty
- Great feel on bare feet
- Can be coated later with Mountain if more protection is desired.
- Incredible grain illumination, naturally
- Can be buffed with beeswax later if desired.
- •Ideal for low traffic areas such as bedrooms or rustic floors.
- Not nearly as water resistant as Mountain.