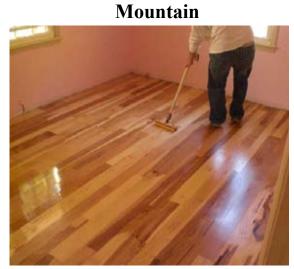

## Machine Buffed

Mopped

- Beautiful, honey gloss SUPER protective film
- Easy to apply. No Polyurethane.
- •Ideal for High Traffic Floors, Gyms, Restraunts. Withstands great abuse.
- Water Proof. Cashew Resin is highly Hydrophobic. Water doesn't penetrate it.
- Chemical and scuff resistant film
- Very durable
- Not spot maintainable but can be recoated.