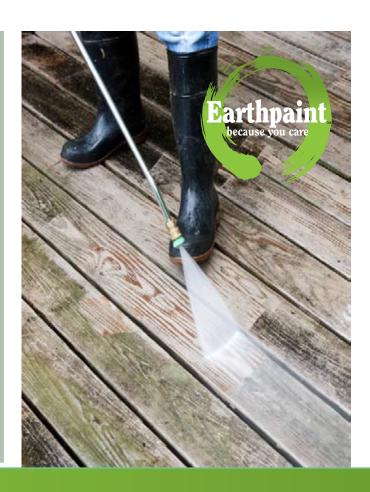

## Lime Clean WOOD & DECK CLEANER

NO Bleach! Mineral Lime Cleaner Removes Mold & Mildew Stains.
Very Strong Cleaner. No Toxic Odor. Safe for Groundwater and the Earth.
Roll or Spray On. Wash Off Easily with Hose & Scrub Brush or Pressure
Washer.